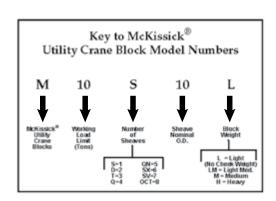

| Table 1 - Standard Wireline Sizes For<br>McKissick 380 Utility Crane Blocks |                       |     |      |     |     |     |   |       |       |       |  |  |
|-----------------------------------------------------------------------------|-----------------------|-----|------|-----|-----|-----|---|-------|-------|-------|--|--|
| Sheave<br>Diameter                                                          | Wireline Size<br>(in) |     |      |     |     |     |   |       |       |       |  |  |
| (in)                                                                        | 7/16                  | 1/2 | 9/16 | 5/8 | 3/4 | 7/8 | 1 | 1 1/8 | 1 1/4 | 1 3/8 |  |  |
| 10                                                                          |                       |     |      |     |     |     |   |       |       |       |  |  |
| 12                                                                          |                       |     |      |     |     |     |   |       |       |       |  |  |
| 14                                                                          |                       |     |      |     |     |     |   |       |       |       |  |  |
| 16                                                                          |                       |     |      |     |     |     |   |       |       |       |  |  |
| 18                                                                          |                       |     |      |     |     |     |   |       |       |       |  |  |
| 20                                                                          |                       |     |      |     |     |     |   |       |       |       |  |  |
| 24                                                                          |                       |     |      |     |     |     |   |       |       |       |  |  |
| 30                                                                          |                       |     |      |     |     |     |   |       |       |       |  |  |