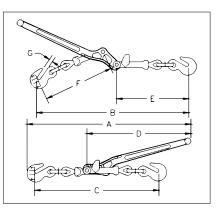

## Crosby LEBUS A-1W Walking Load Binders

|       |           |                       | Working              |                       |                         |                        |                          | Dimensions<br>(mm) |     |     |     |     |     |      |
|-------|-----------|-----------------------|----------------------|-----------------------|-------------------------|------------------------|--------------------------|--------------------|-----|-----|-----|-----|-----|------|
| Model | Stock No. | Chain<br>Size<br>(mm) | Load<br>Limit<br>(t) | Proof<br>Load<br>(kN) | Ultimate<br>Load<br>(t) | Weight<br>Each<br>(kg) | Handle<br>Length<br>(mm) | А                  | в   | с   | D   | Е   | F   | G    |
| A-1W  | 1048388   | 13 only               | 4.17                 | 82                    | 15.0                    | 5.94                   | 475                      | 730                | 654 | 540 | 475 | 313 | 314 | 16.0 |