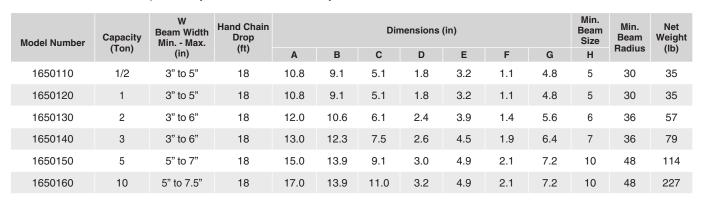

## **GEARED TROLLEYS**

1650040

1650050

Accolift® Geared Trolleys are light and easy to adapt to a wide range of beams. The trolley wheels include lifetime lubricated ball bearings for maintenance free operation. A perfect match to make the Accolift electric or hand chain hoist and its load horizontally mobile for short distances and accurate load positioning.

## **Construction Features:**

3" to 6"

5" to 7"

Side Frame: Side plates are rugged rolled steel

Wheels: Crown tread allows operation on tapered or flat flange

beams

3

5

Bearings: Shielded, lifetime lubricated, single row ball bearings.

Hand Chain: Electric welded, close link galvanized coil chain,

accurately and uniformly sized to seat properly in handwheel pockets.

Chain Guide: Steel chain guide.

Suspension Lug: Pivot mounted suspension shaft designed to equally distribute the load to all wheels.

Options: Optional equipment available for this product includes bronze wheels, stainless steel hand chain and