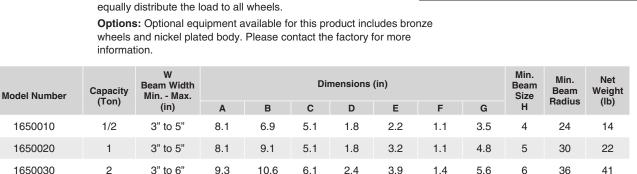

## **PLAIN TROLLEYS**

Accolift® Plain Trolleys are light and easy to adapt to a wide range of beams. The trolley wheels include lifetime lubricated ball bearings for maintenance free operation. A perfect match to make the Accolift electric or hand chain hoist and its load horizontally mobile.

## **Construction Features:**

**Side Frame:** Side plates are rugged rolled steel

Wheels: Crown tread allows operation on tapered or flat flange

beams

Bearings: Shielded, lifetime lubricated, single row ball bearings.

Suspension Lug: Pivot mounted suspension shaft designed to

7.5

2.6

3.0

4.5

4.9

1.9

2.1