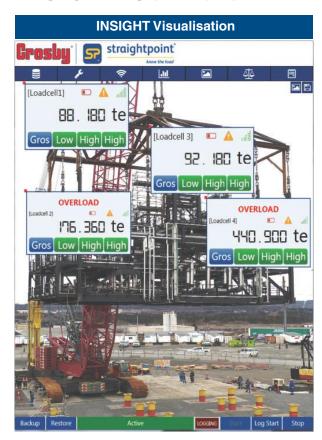

## Visualization mode

For complicated lifts import a photo of the lift and drag and drop loadcell displays – make the screen look like the lift.