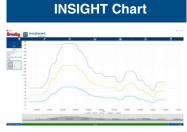

#### Proof load testing

Real time graphing of load test and auto generated test certificates.

- Logging at timed intervals, manual or on overload/ underload.
- Log data at speeds up to 200Hz.
- Visual and audible alarms indicate overload, underload, low battery, and communications error.
- 100% wireless, no easily damaged cables.
- 700m or 2300ft range allows operator to stand at safe distance from test.
- Connects to any Crosby SP wireless loadcell.
- Automatically creates digitally signed pass or fail certificate.
- Real-time load v time graph display.
- Three weighings per C of G report with averages and statistical analysis to ISO19901.
- Plot loadcell positioning using measurements or GPS coordinates.
- Free extra entry fields for operator, client, wind speed, sea states, and temperature available for reporting.