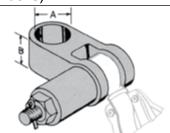

No. 575
Self-adjuster Fitting with Tension Pin,
Cup Spring, and Washer.

No. 571
Tension Pin with Cup Spring,
Nut and Washers.

No. 570
Tension Pin with Coil Spring, Nut and Washers, Cotter and Cup.

When ordering Specify: "A" - Pin Diameter, "B" -Height of Fitting, and Tension Pin Diameter.