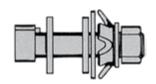

No. 575
Self-adjuster Fitting with Tension Pin,
Cup Spring, and Washer.

No. 571
Tension Pin with Cup Spring,
Nut and Washers.

No. 570
Tension Pin with Coil Spring, Nut and Washers, Cotter and Cup.

When ordering Specify: "A" - Pin Diameter, "B" -Height of Fitting, and Tension Pin Diameter.