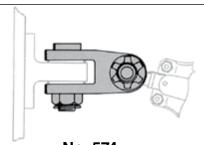

No. 574
Self-adjuster Fitting with Tension Pin, Cup Spring and Washers, and King Pin to fit Pad Eye (can also be furnished with 2 Tension Pins).

No. 576
Self-adjuster Fitting with Pad Jaw, King Pin, Tension Pin, Cup Spring and Washers.