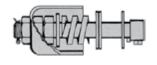

## **HEEL AND LEAD BLOCK ADJUSTER FITTINGS**

(For use with E-566 Cargo Blocks)

Self-adjuster Fitting with Tension Pin, Cup Spring and Washers.

No. 573
Self-adjuster Fitting with Tension Pin, Coil Spring, Cup and Washers.