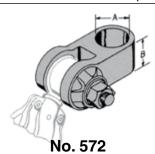

No. 575
Self-adjuster Fitting with Tension Pin,
Cup Spring, and Washer.

No. 571
Tension Pin with Cup Spring,
Nut and Washers.

No. 570
Tension Pin with Coil Spring, Nut and Washers, Cotter and Cup.

When ordering Specify: "A" - Pin Diameter, "B" -Height of Fitting, and Tension Pin Diameter.