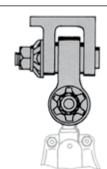

No. 574
Self-adjuster Fitting with Tension Pin, Cup Spring and Washers, and King Pin to fit Pad Eye (can also be furnished with 2 Tension Pins).

No. 576
Self-adjuster Fitting with Pad Jaw, King Pin, Tension Pin, Cup Spring and Washers.