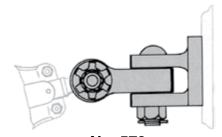

No. 574
Self-adjuster Fitting with Tension Pin, Cup Spring and Washers, and King Pin to fit Pad Eye (can also be furnished with 2 Tension Pins).

No. 576
Self-adjuster Fitting with Pad Jaw, King Pin, Tension Pin, Cup Spring and Washers.