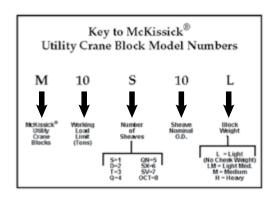

## McKissick® Utility Crane Blocks

To see the legacy dimensional tables for McKissick® 380 Series Blocks, visit thecrosbygroup.com/tables



Review the table above to see all standard configurations available. We have also engineered thousands of special crane blocks, so it is very likely that we have the ideal solution to your rigging application. Visit the



| McKissick 380 Utility Crane Blocks |                       |     |      |     |     |     |   |       |       |       |
|------------------------------------|-----------------------|-----|------|-----|-----|-----|---|-------|-------|-------|
| Sheave<br>Diameter<br>(in)         | Wireline Size<br>(in) |     |      |     |     |     |   |       |       |       |
|                                    | 7/16                  | 1/2 | 9/16 | 5/8 | 3/4 | 7/8 | 1 | 1 1/8 | 1 1/4 | 1 3/8 |
| 10                                 |                       |     |      |     |     |     |   |       |       |       |
| 12                                 |                       |     |      |     |     |     |   |       |       |       |
| 14                                 |                       |