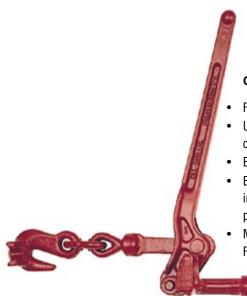

## **Crosby LEBUS A-1W**

- Forged steel Quenched & Tempered.
- Used as a come-a-long for short take-up on chain.
- Binder toggles away from the load.
- Binders shown with Proof Loads have been individually proof tested to values shown, prior to shipment.
- Meets or exceeds requirements of US DOT FMCSA Part 393 Subpart I.