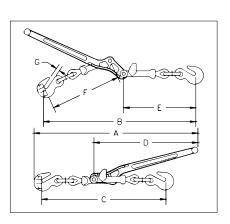

## **Crosby LEBUS A-1W Walking Load Binders**

|       |           |               | Working       |               |                  |                |                  | Dimensions<br>(in) |       |       |       |       |       |     |
|-------|-----------|---------------|---------------|---------------|------------------|----------------|------------------|--------------------|-------|-------|-------|-------|-------|-----|
|       |           | Chain<br>Size | Load<br>Limit | Proof<br>Load | Ultimate<br>Load | Weight<br>Each | Handle<br>Length |                    |       |       |       |       |       |     |
| Model | Stock No. | (in)          | (lb)          | (lb)          | (lb)             | (lb)           | (in)             | Α                  | В     | С     | D     | E     | F     | G   |
| A-1W  | 1048388   | 1/2 only      | 9200          | 18400         | 33000            | 13.10          | 18.69            | 28.75              | 25.75 | 21.25 | 18.69 | 12.31 | 12.38 | .63 |