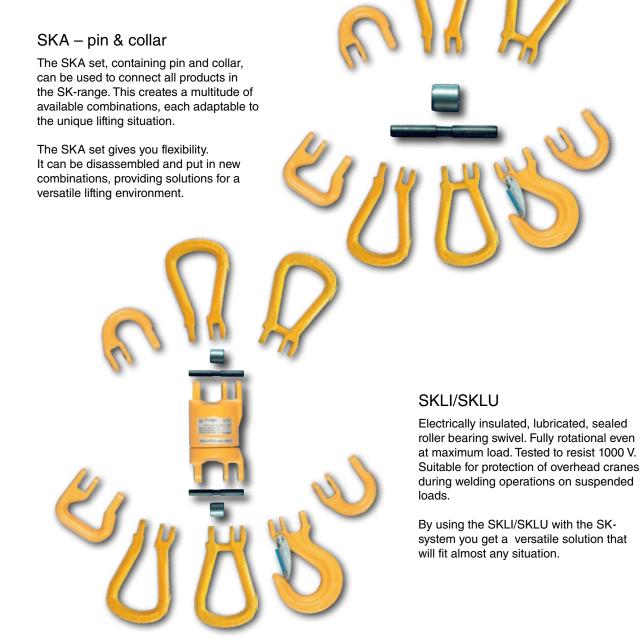

## **The SK-System**

A range of specialized components for safe and easy assembly to chain, steel wire rope, webbing and roundsling, designed to solve your below-the-hook problems.

## The Polyester Sling System provides:

- Universal coupling of components to chain, wire and synthetic slings.
- Quick and simple assembly (only a hammer needed).
- Easy assembly standardized dimensions within each size range effectively eliminates the incorrect assembly of components with different safe working loads.
- Heavy hoisting with strong yet lightweight equipment.
- All components are manufactured from alloy steel for use with Grade 8 chain.



9