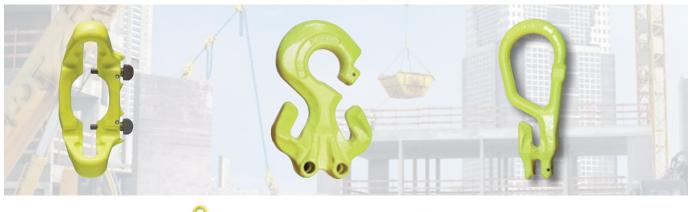

## **GrabiQ: Components with multiple functions**

Innovative designs that combine several clever functions in one component

Midgrab, MIG Instant mounting, positioning, shortening on any part of the chain.

C-grab Duo, CGD Built in shortening function.

## Master Grab, MG

- All-in-one compact top link.
- Every chain leg can instantly be altered.
- Using the built in shortening function, you can alter between a straight lift to a looped sling in a matter of seconds.