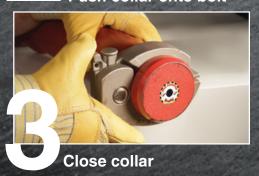

Wide opening ergonomic grip provides easy access for all hand sizes Both shackle and pin are RFID equipped

Open collar

Push collar onto bolt

The new Easy-Loc V2™ can be retrofi ted on all original Crosby Easy-Loc® Shackles