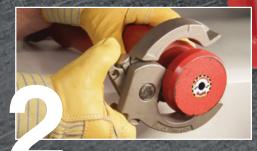

Wide opening ergonomic grip provides easy access for all hand sizes Both shackle and pin are RFID equipped

Open collar

Push collar onto bolt

The new Easy-Loc V2™ can be retrofi ted on all original Crosby Easy-Loc® Shackles