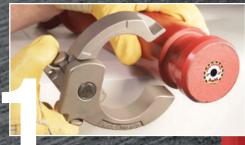

Wide opening ergonomic grip provides easy access for all hand sizes Both shackle and pin are RFID equipped

Open collar

Push collar onto bolt

The new Easy-Loc V2™ can be retrofi ted on all original Crosby Easy-Loc® Shackles