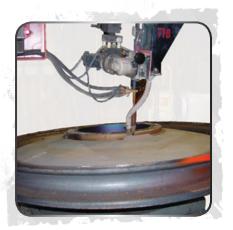

#### **HEAVY DUTY SHEAVES**

AVAILABLE THROUGH 116" IN OUTSIDE DIAMETER

The Best Solution for Large Sheave Sizes

McKissick fabricated sheaves are available with machined groove rings or machined forged rings utilized for the rim or hub.

Large Range of Sheave Sizes Available

McKissick fabricated sheaves are available in multiple sizes, and bearing styles that best fit your heavy duty applications

#### For Larger Sheave Sizes

McKissick fabricated sheaves are an excellent solution when the required sheave size is too large to be manufactured by the roll forged sheave process.