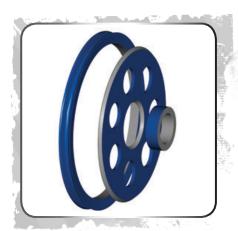

## Large Range of Sheave Sizes Available

McKissick Domed reinforced Roll-Forged sheaves are available in sizes 24 inches and larger, and bearing styles that best fit your extreme duty applications.