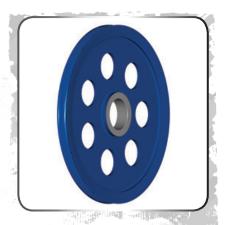

## Eliminates High Stress Weld Intersections

McKissick® Domed Roll-Forged sheaves are welded in a circular pattern thus eliminating the higher stresses created by welding ribs or other forms of stiffeners.

# Roll Forged Sheave and Latest in Welding Technology

McKissick Domed Roll-Forged sheaves have the strength, fatigue properties and rigidity needed for those "extreme duty sheaves" with high working stress and side loading.