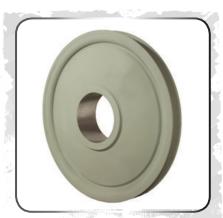

## Eliminates High Stress Weld Intersections

McKissick® Domed Roll-Forged sheaves are welded in a circular pattern thus eliminating the higher stresses created by welding ribs or other forms of stiffeners.

## Large Range of Sheave Sizes Available

McKissick Domed reinforced Roll-Forged sheaves are available in sizes 24 inches and larger, and bearing styles that best fit your extreme duty applications.

# Roll Forged Sheave and Latest in Welding Technology

McKissick Domed Roll-Forged sheaves have the strength, fatigue properties and rigidity needed for those "extreme duty sheaves" with high working stress and side loading.