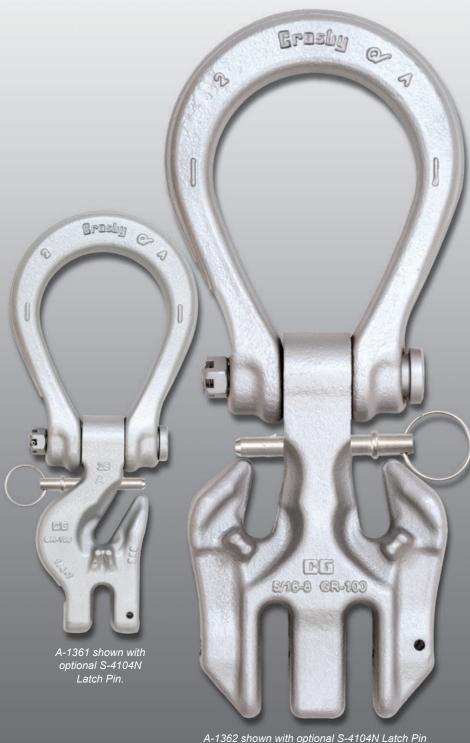

## The Top ELIMINATOR **Advantages Over The Competition**

- RFID-equipped: No extra tag needed when using an electronic inspection system
- Crosby QUIC-CHECK® marks forged into the bail for quick and easy overload indication
- Optional S-4104N Latch Pin keeps the shortened chain in position when sling is removed from the crane hook temporarily
- · Hinged design prevents bending when fitting is against a curved object
- The Crosby Eliminator® 2-piece design allows maximum flexibility: The same bail fits either the single or double hook
- Available in five sizes, 9/32" (7mm) through 5/8" (16mm)
- Wider and longer bail accommodates more hook sizes
- Only 2 fittings needed to build any adjustable sling, from single leg to quad
- Easy assembly of triple and quad chain slings
- Use the ELIMINATOR assembly with an oblong link to fit oversize hooks
- All Crosby ELIMINATOR® fittings are made in the U.S.A.