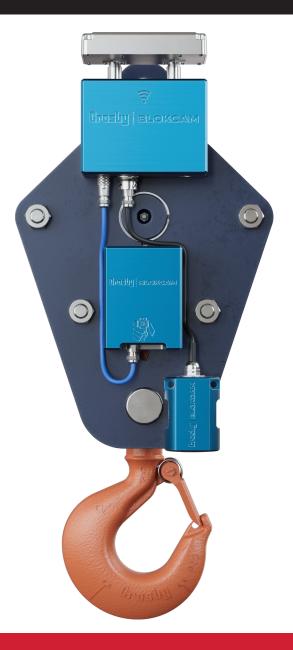

#### CROSBY BLOKCAM ADVANCING SAFETY AND EFFICIENCY IN WIND TURBINE INSTALLATION

Crosby BlokCam provides customised camera systems designed to enhance safety, visibility, and operational efficiency during complex wind turbine lifts—onshore and offshore.

Our technology plays a key role in enabling 'human-free' lifting by positioning cameras inside turbine sections and on lifting tools, reducing the need for technicians to enter high-risk areas.

# Frosby

Cameras positioned inside the turbine towers, nacelle, and on the crane block provide essential visual support for both the lifting team and crane operators.

They eliminate the need for personnel to enter hazardous areas, enhancing safety on site.

The system enables precise placement of heavy loads, the camera system offers real-time monitoring of turbine components, allowing for early detection of potential issues or damage.

in f 🛛 📎 🗅

Kito Crosby is the global leader of the lifting and securement industry it pioneered, and for which it continues to set the quality standard. With global engineering, manufacturing, distribution, and operations, the company provides a broad range of products and solutions for the most demanding applications. Kito Crosby's people, products, solutions, and services have innovated the lifting and securement industry for more than 260 years.