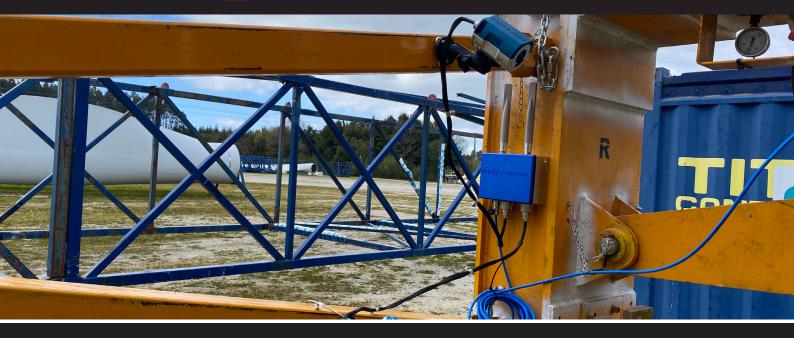

Our technology plays a key role in enabling 'human-free' lifting by positioning cameras inside turbine sections and on lifting tools, reducing the need for technicians to enter high-risk areas.

# Frosby

Cameras positioned inside the turbine towers, nacelle, and on the crane block provide essential visual support for both the lifting team and crane operators.

They eliminate the need for personnel to enter hazardous areas, enhancing safety on site.

The system enables precise placement of heavy loads, the camera system offers real-time monitoring of turbine components, allowing for early detection of potential issues or damage.

in f 🛛 📎 🗅

Kito Crosby is the global leader of the lifting and securement industry it pioneered, and for which it continues to set the quality standard. With global engineering, manufacturing, distribution, and operations, the company provides a broad range of products and solutions for the most demanding applications. Kito Crosby's people, products, solutions, and services have innovated the lifting and securement industry for more than 260 years.