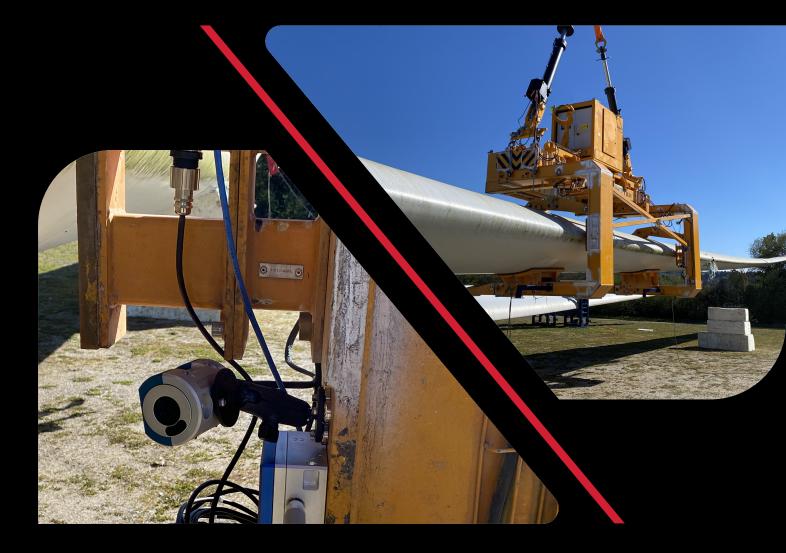

#### CROSBY BLOKCAM ADVANCING SAFETY AND EFFICIENCY IN WIND TURBINE INSTALLATION

Crosby BlokCam provides customised camera systems designed to enhance safety, visibility, and operational efficiency during complex wind turbine lifts—onshore and offshore.

Our technology plays a key role in enabling 'human-free' lifting by positioning cameras inside turbine sections and on lifting tools, reducing the need for technicians to enter high-risk areas.

# Frosby

Cameras positioned inside the turbine towers, nacelle, and on the crane block provide essential visual support for both the lifting team and crane operators.

They eliminate the need for personnel to enter hazardous areas, enhancing safety on site.

The system enables precise placement of heavy loads, the camera system offers real-time monitoring of turbine components, allowing for early detection of potential issues or damage.

in f 🛛 📎 🗅

Kito Crosby is the global leader of the lifting and securement industry it pioneered, and for which it continues to set the quality standard. With global engineering, manufacturing, distribution, and operations, the company provides a broad range of products and solutions for the most demanding applications. Kito Crosby's people, products, solutions, and services have innovated the lifting and securement industry for more than 260 years.