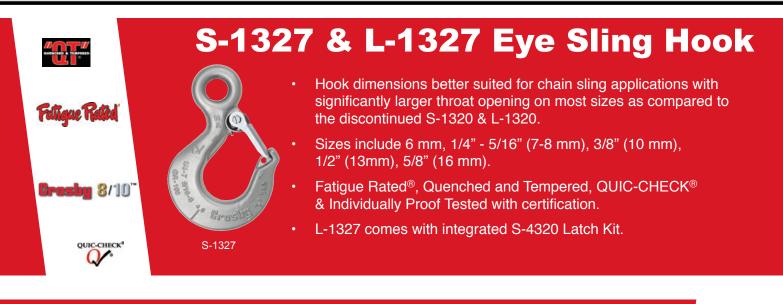

# S-1311N Chain Shortener

- · Compact, ergonomic design for quicker attachment.
- Spring loaded chain locking system keeps chain in place under slack conditions.
- Allows full chain sling capacity (100% efficiency) no derating necessary.
- Sizes include 6 mm, 1/4" (7 mm), 5/16" ( 8 mm), 3/8" (10 mm), 1/2" (13 mm), 5/8" (16 mm).
- Fatigue Rated<sup>®</sup>, Quenched and Tempered, & Individually Proof Tested with certificate.