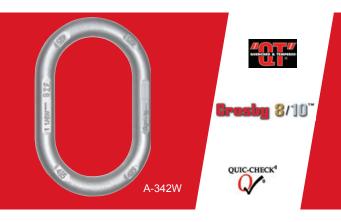

### A-342W Master Link

S-1311N

- Enlarged inside dimensions allow additional room for sling hardware and crane hook.
- Sizes include 1/2" (13 mm), 3/4" (19 mm), 7/8" (22 mm), 1" (26 mm), 1-1/4" (32 mm), & 1-1/2" (38 mm).
- Quenched and Tempered, QUIC-CHECK<sup>®</sup>, & Individually Proof Tested with certification.