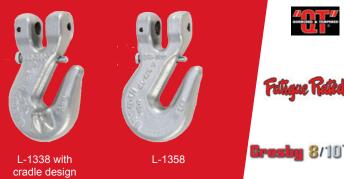

### L-1338 & L-1358 Grab Hook with Latch

- Crosby's L-1338 & L-1358 Grade 100 grab hooks now with a latch!
- Spring loaded lock system keeps chain in place under slack conditions.
- Latch components are easily field replaceable
- Fatigue Rated<sup>®</sup>, Quenched and Tempered, & Individually Proof Tested with certification.