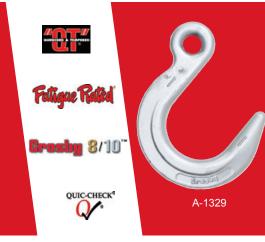

### A-1329 Eye Foundry Hook

- All the features you expect in a Grade 80 foundry hook, but in a new Grade 100 design!
- Sizes include 1/4" 5/16" (7-8 mm), 3/8" (10 mm), 1/2" (13 mm), 5/8" (16 mm).
- Fatigue Rated<sup>®</sup>, Quenched and Tempered, QUIC-CHECK<sup>®</sup>,
  & Individually Proof Tested with certification.