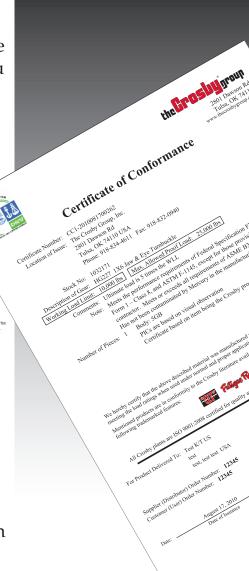

STEP 2When purchasing Crosby products, always require an authentic Certificate of Conformance (including the item's (PIC) Product Identification Code) generated from Crosby's "On-Line" certificate retrieval system; available 24/7 only from your local authorized Crosby dealer. CertPro® certificates provide you the assurance that you are receiving authentic Crosby products. A variety of

certificate types are available through CertPro®. Examples include: Certificates of

Conformance, Material Certificates and Type Approval Certificates.

STEP 3 If there are any questions about the authenticity of your Crosby CertPro® certificates, they can be verified through Crosby VerificationPro®, our new "On-Line" certificate system. Through Crosby VerificationPro\*, YOU can verify the certificate's authenticity by simply entering information from the supplied certificate (the certificate number, the stock number, the Product Identification Code (PIC) and the name of the authorized Crosby dealer) onto the user friendly