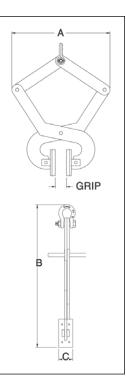

## Curb Grab

| Cuib O  | Iuc               |                       |                |               |                     |       |      |   |
|---------|-------------------|-----------------------|----------------|---------------|---------------------|-------|------|---|
| Model   | CCGG-140<br>Stock | Working<br>Load Limit | Weight<br>Each | Grip<br>Width | Dimensions<br>(in.) |       |      |   |
| No.     | No.               | (lbs.)*               | (lbs.)         | (in.)         | Α                   | В     | С    | ĺ |
| CG-1400 | 2734000           | 1400                  | 290            | 4 (min.)      | 22.5                | 27.25 | 3.00 |   |
| CG-1400 | 2734000           | 1400                  | 290            | 7 (max.)      | 25.0                | 20.25 | 3.00 | Ī |

\* Design factor based on EN13155 and ASME B30.20.