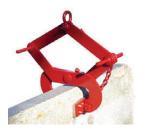

## **Crosby® Clamp-Co Barrier / Curb Grabs**

## **CCBG**

- Hands-free operation.
- Alloy Steel Construction.
- Available with polyurethane pads or hardened steel jaw
- (Replacement kits available).
- Eliminates the need for slings, chokers and spreader bars. Individually Proof Tested to 2 times the Working Load Limit
- with certification.
- Finish Red Paint.
- All sizes are **RFID EQUIPPED.**

## Crosby Clamp-Co Curb Grabs provide a fast and efficient method for handling large granite curbs.

- Virtually no manual assistance is required.
- Alloy Steel Construction.
- Available with polyurethane pads or hardened steel jaw.
- (Replacement kits available).
- Eliminates the need for slings, chokers and spreader bars. Individually Proof Tested to 2 times the Working Load Limit
- with certification.
- Finish Red Paint.
- All sizes are RFID EQUIPPED.