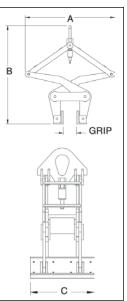

**Barrier Grab** 

| Model   | CCBG-150<br>Stock | Working<br>Load Limit | Weight<br>Each | Grip<br>Width | Dimensions<br>(in.) |       |       |  |  |  |  |
|---------|-------------------|-----------------------|----------------|---------------|---------------------|-------|-------|--|--|--|--|
| No.     | No.               | (Tons)*               | (lbs.)         | (in.)         | Α                   | В     | С     |  |  |  |  |
| BG-9000 | 2734009           | 4.5                   | 290            | 6 (min.)      | 40.88               | 44.88 | 18.00 |  |  |  |  |
| BG-9000 |                   |                       |                | 12 (max.)     | 44.00               | 36.75 | 18.00 |  |  |  |  |

\* Design factor based on EN13155 and ASME B30.20.

CCGG