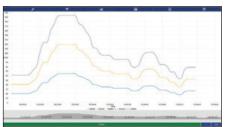

## **INSIGHT Features:**

- Multi-channel display and data logging mode –
  view and log load data from connected load cells plus totals
  loads live on screen and directly into a .csv file for later
  analysis at speeds of up to 200Hz.
- Visualization mode For complicated lifts import a photo of the lift and drag and drop load cell displays – make the screen look like the lift.
- Center of gravity mode Connect to SP's range of wireless compression load cells and use this feature to weigh and calculate the centre of gravity of large items and structures.