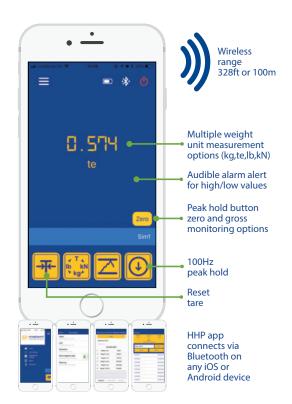

## **HHP App**

## SUPPLIED FREE WITH ANY SP BLUETOOTH ENABLED LOAD CELL

The HHP app allows the operator to stand back and remotely monitor the level of force being measured by your SP product in real-time, without the need for troublesome cabling.

- Connect up to 8 smart devices wirelessly to any Bluetooth enabled wireless SP device
- Operates up to 100m/328ft to provide a wider prospective of working area especially in high risk environment