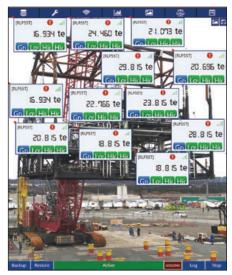

Multi-channel display mode and data logging mode

Visualization mode

## **INSIGHT Software**

INSIGHT software, supplied with an SW-D USB wireless dongle, connects up to 126 Straightpoint wireless load cells simultaneously onto any Windows tablet or laptop.

## **INSIGHT Features:**

- Multi-channel display and data logging mode –
  view and log load data from connected load cells plus totals
  loads live on screen and directly into a .csv file for later
  analysis at speeds of up to 200Hz.
- Visualization mode For complicated lifts import a photo of the lift and drag and drop load cell displays – make the screen look like the lift.
- Center of gravity mode Connect to SP's range of wireless compression load cells and use this feature to weigh and calculate the centre of gravity of large items and structures.